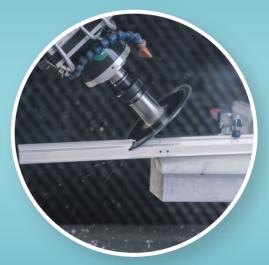

# *Complex 5-axis machining of bent and straight aluminium profiles.*

For the most complex milling operations, Kersten has an extensive range of machines in which profiles with very diverse and large crosssections are machined in 5-axis in a single setup.

#### **ADVANTAGES OF 5-AXIS MACHINING**

- Fast and efficient process
- Complex (3D) cut-outs
- Precise tolerances
- For both curved and straight aluminium profiles